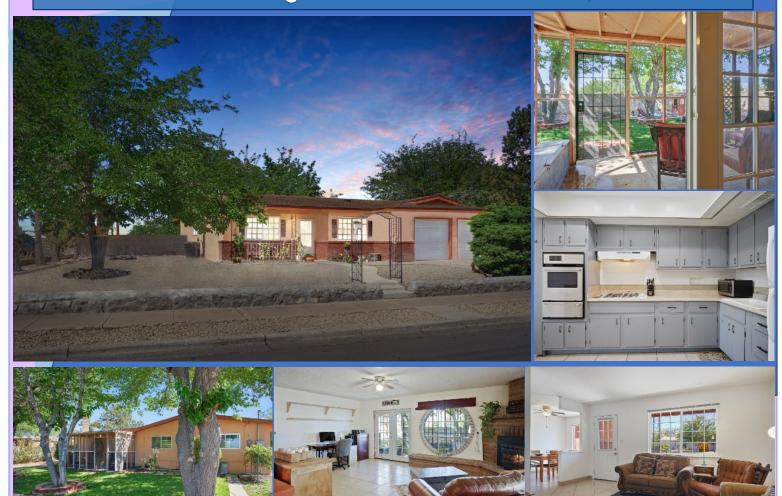

## 1805 Beverly Place - offered at \$138,900

Great opportunity to get into a home this size for under \$140k! Call today for a private showing.

## Get info, photos, tour & more at >>>

Pride of ownership and lots of extras including easy maintenance tiled flooring throughout, nice vinyl slide open windows, built-in oven, screened in porch, and manicured yard. This home features a living room plus a unique flex room of over 500 square feet that can be closed off for privacy with the included pocket doors. The flex space features a pellet stove with nice brick work that doubles as extra seating, large circular windows, and French Doors leading to the screened in porch. The backyard is nicely finished with mature trees, a grass area, and lots of room to roam. Close to schools, highway access, and recreation areas. Don't miss this one!